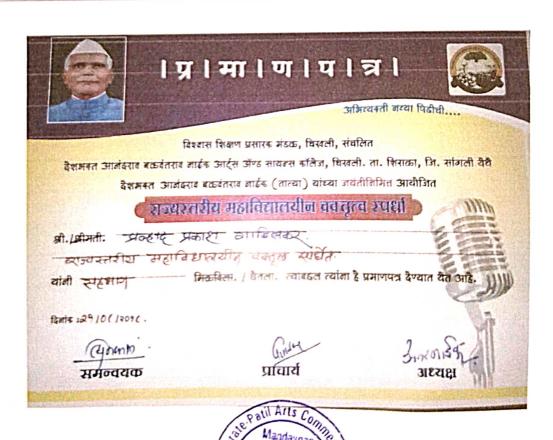

for the intercollege, Inter-Zonal and Inter-University.

From the Above Students two students had selected for Inter Zonal Matches Gund Adarsh Dinesh and Dhumal Amol Sahebrao and Gund Adesh Dinesh secured first and Got qualified for Inter University Matches.