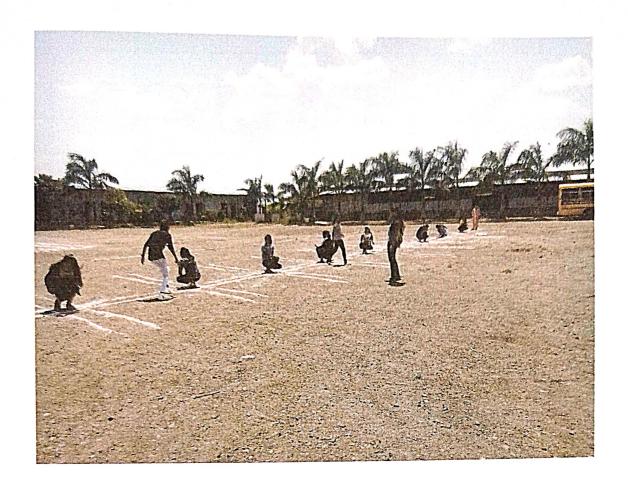

nehal Saurabh      | S.Y.B.Sc.(C.S.) |
| 4       | Sawant Rohini Balaji     | F.Y.B.Sc.(C.S.) |
| 5       | Bande Shubhangi Pralhad  | T.Y.B.Sc.(C.S.) |
| 6       | Bhujabal Prajakta Ankush | T.Y.B.Sc.(C.S.) |
| 7       | More Ankita Dnyandeo     | T Y.B.Sc.(C.S.) |
| 8       | Sakpal Sarika Narayan    | T Y.B.Sc.(C.S.) |
| 9       | Tanpure Nutan Laxman     | T Y.B.Sc.(C.S.) |

In the Kho-Kho Tournament 5 boys and 3 Girls teams from different departments had participated from those team in boys Commerce Department team was Runner up team and Compute Science Department Team was Winner Team and In from Girls between Commerce and Computer Science and Computer Application. Computer Application Team wad Runner Up team was Computer Science team was the Winner Team.



Boys Kho-Kho Final Match



Girls Kho-Kho Final Match



SHRI VASANTRAO PHARATE-PATIL ART'S, COMMERCE & SCIENCE COLLEGE, MANDAVGAN PHARATA

TAL SHIRUR, DIST, PUNE 412211

Shri Wagheshwar Gramvikas Pratisthan's
Shri Vasantrao Pharate-Patil Arts, Commerce & Science College
Mandavgan Pharata, Tal-Shirur, Dist-Pune.

Mandavgan
Phareta,
Tal-Shirur,
Dist-Pune-412211

#### **Annual Sports Report 2021-22**

Every Year we arrange sports competition in our College in Youth festival. This Year we had Arranged Chess Competition in our College on Saturday 05-02-2022 Following Students Had Participated in the Chees Competition.

#### **Boys Participation List**

| Sr. No. | Name of the Students      | Class            |
|---------|---------------------------|------------------|
| 1       | Pravin Balaso Jagdale     | S.Y. B.Com.