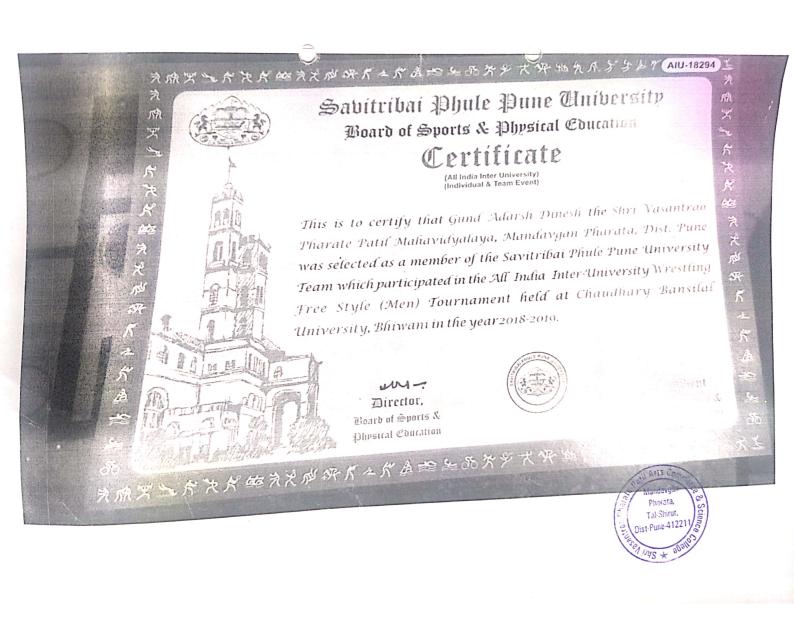

#### अहवाल

सावित्रीबाई फुले पुणे विदयापीठ अंतर्गत एम एस के कॉलेज सोमेश्वर नगर वारामती (ता बारामती जि पुणे) या ठिकाणी दि 29/08/2018 ते 30/08/2018 रोजी झालेल्या आंतरविभागीय कुस्ती स्पर्धेसाठी आमच्या श्री वसंतराव फराटे पाटील महाविदयालयातील एक विदयार्थी खालीलप्रमाणे सहभागी झाले होते .

| अ.क्र | विदयार्थ्याचे नाव | वर्ग     | प्रकार     |
|-------|-------------------|----------|------------|
| 1     | गुंड आदर्श दिनेश  | S.Y.B.A. | फी- स्टाईल |

एम एस के कॉलेज सोमेश्वर नगर वारामती (ता बारामती जि पुणे) या ठिकाणी झालेल्या आंतरविभागीय स्पर्धेमध्ये गुंड आदर्श दिनेश याने प्रथम क्रमांक मिळवला तसेच तो चौधरी बन्सीलाल विदयापीठ भिवाणी (हरियाणा) या ठिकाणी होणा-या आंतरविदयापीठ कुस्ती स्पर्धेसाठी पात्र ठरला आहे .

#### **Event - Wrestling (Boys)**

Savitribai Phule Pune University and M.S.K. College Baramat. Had Jointly Organized Inter- Zonal Wrestling Competition in which 01 students from our College had participated whose name is given below.

| Sr. No. | Name of the Participated<br>Students | Class    | Style |
|---------|--------------------------------------|----------|-------|
| 1       | Gund Adarsh Dinesh                   | S.Y.B.A. | Free  |

In the following competition our college one student Gund Adarsh Dinesh secured first position and got qualified for the Inter-University Matches which will be held at Chaudhari Bansilal University Biwani, Hariyana.