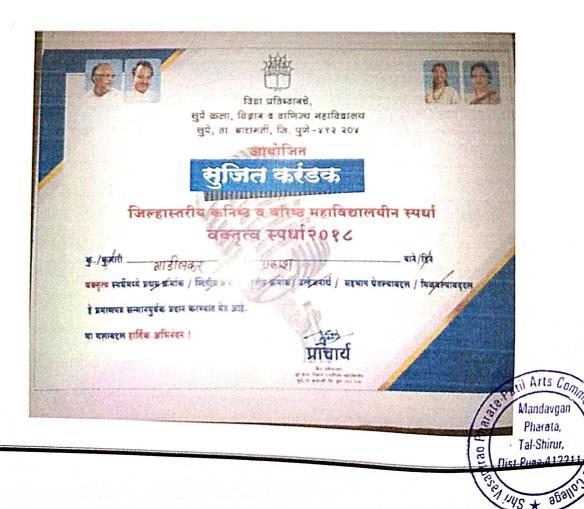

#### श्री वाघेश्वर गामविकास प्रतिष्ठाण संचलित, श्री वसंतराव फराटे पाटील कला, वाणिज्य व विज्ञान महाविदयालय, मांडवगण फराटा ता शिरूर, जि. पुणे

#### अहवाल

सावित्रीबाई फुले पुणे विदयापीठ अंतर्गत भैरवनाथ सायन्स कॉलेज, खुंटगाव ता दौड या ठिकाणी दि . 10/10/2018 रोजी झालेल्या आंतरमहाविदयालयीन आर्चरी स्पर्ध साठी आमच्या श्री . वसंतराव फराटे पाटील महाविदयालयातील एक विदयार्थी खालीलप्रमाणे सहभागी झाले होते .

| अ.क्र | विदयार्थ्याचे नाव | वर्ग     | प्रकार   |
|-------|-------------------|----------|----------|
| 1     | चव्हाण सागर मोहन  | S.Y.B.A. | रिकर्व्ह |

भैरवनाथ सायन्स कॉलेज, खुंटगाव ता दौड या ठिकाणी झालेल्या आंतरमहाविदयालयीन कुस्ती स्पर्धेमध्ये सागर चव्हाण (रिकर्व्ह) प्रथम क्रंमाक मिळवून आंतरविभागीय आर्चरी स्पर्धेसाठी पात्र ठरला . पुढील स्पर्धा के .टी .एच .एम .महाविदयालय नाशिक या ठिकाणी होणार आहे .

Mandavgan
Pharata,
Tal-Shirur,
Dist-Pune-412211

SHRI VASANTRAO PHARATE-PATIL ART'S, COMMERCE & SCIENCE COLLEGE, MANDAVGAN PHARATA TAL.SHIRUR: DIST. PUNE 412211