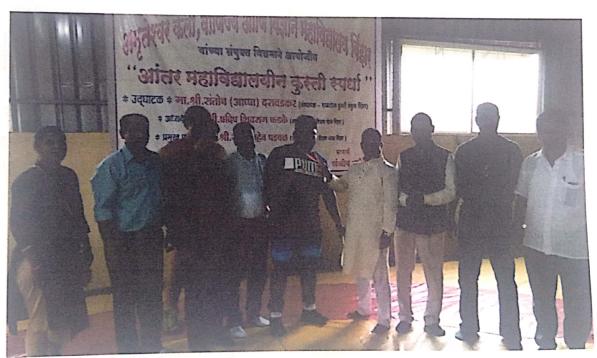

## अहवाल

सावित्रीबाई फुले पुणे विदयापीठ अंतर्गत एम एस के कॉलेज सोमेश्वर नगर बारामती या ठिकाणी झालेल्या आंतरमहाविदयालयीन कुस्ती स्पर्धेसाठी आमच्या श्री वसंतराव फराटे पाटील महाविदयालयातील एकुण ०५ विदयार्थी खालीलप्रमाणे सहभागी झाले होते .

एम एस के कॉलेज सोमेश्वर नगर बारामती या ठिकाणी झालेल्या आंतरमहाविदयालयीन कुस्ती स्पर्धेमध्ये एक विदयार्थी पवार मयुर बळीराम याने (७० किला) या गटामध्ये (ग्रीको रोमन) तिसरा क्रमांक मिळवला तर दोन विदयार्थी धुमाळ अमोल साहेबराव (७० किलो) आणि गुंड आदर्श दिनेश (९७ किलो) प्रथम क्रमांक मिळवुन आंतरविभागीय कुस्ती स्पर्धेसाठी पात्र ठरले पुढील स्पर्धा दादापाटील कॉलेज कर्ज त या ठिकाणी होणार आहे .