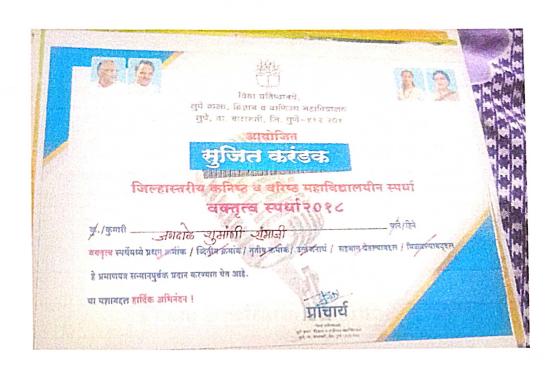

### श्री वाघेश्वर गामविकास प्रतिष्ठाण संचलित, श्री वसंतराव फराटे पाटील कला, वाणिज्य व विज्ञान महाविदयालय, मांडवगण फराटा ता शिरूर, जि पुणे

## अहवाल

सावित्रीबाई फुले पुणे विदयापीठ अंतर्गत आमृतेश्वर कॉलेज विझर ता . वेल्ला या ठिकाणी दिंनाक 24/08/2018 ते 25/08/2018 रोजी झालेल्या आंतरमहाविदयालयीन कुस्ती स्पर्धेसाठी आमच्या श्री . वसंतराव फराटे पाटील महाविदयालयात एकूण 08 विदयार्थी खालीलप्रमाणे सहभागी झाले होते .

| विदयार्थ्याचे नाव        | वर्ग                                                             | प्रकार                                                                                   |
|--------------------------|------------------------------------------------------------------|------------------------------------------------------------------------------------------|
| पवार मयुर वळीराम         | S.Y.B.A.                                                         | ग्रीको रोमन -स्टाईल                                                                      |
| चौघुले अविनाश अण्णासाहेव | S.Y.B.Com                                                        | ग्रीको रोमन -स्टाईल                                                                      |
| कुदळे मनोज विठठ्ल        | S.Y.B.Com                                                        | ग्रीको रोमन -स्टाईल                                                                      |
| चौघुले सागर रावसाहेव     | S.Y.B.A.                                                         | ग्रीको रोमन -स्टाईल                                                                      |
|                          | पवार मयुर वळीराम<br>चौघुले अविनाश अण्णासाहेव<br>कुदळे मनोज विठठल | पवार मयुर बळीराम S.Y.B.A.  चौघुले अविनाश अण्णासाहेव S.Y.B.Com कुदळे मनोज विठठल S.Y.B.Com |

| अ .क्र | विदयार्थ्याचे नाव   | वर्ग            | प्रकार     |
|--------|---------------------|-----------------|------------|
| 1      | धुमाळ अमोल साहेवराव | T.Y.B.A.        | फी- स्टाईल |
| 2      | गुंड आदर्श दिनेश    | S.Y.B.A.        | फी- स्टाईल |
| 3      | मचाले निखिल भास्कर  | S.Y.B.Sc. (C.S) | फी- स्टाईल |
| 4      | पवार वैभव मानसिंग   | T.Y.B.A         | फी- स्टाईल |

SHRI VASANTRAO PHARATE-PATIL ART'S, COMMERCE & SCIENCE COLLEGE, MANDAVGAN PHARATA TAL.SHIRUR, DIST. PUNE 412211 आमृतेश्वर कॉलेज विझर ता वेल्ला या ठिकाणी झालेल्या आंतरमहाविदयालयीन कुस्ती स्पर्धे एक विदयार्थी गुंड आदर्श दिनेशप्रथम क्रंमाक मिळवून आंतरविभागीय कुस्ती स्पर्धेसाठी पात्र ठरले . पुढील स्पर्धा एम एस के कॉलेज सोमेश्वर नगर वारामती या ठिकाणी होणार आहे .