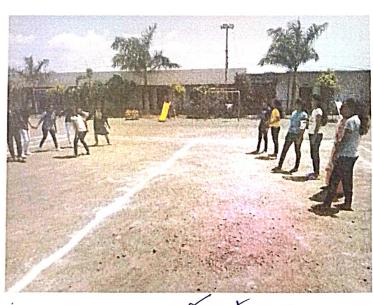

|
| 7       | Pharate Pratiksha Ramdas   | T Y.B.Sc.(C.S.) |
| 8       | Shelar Payal Balasaheb     | T Y.B.Sc.(C.S.) |
| 9       | Shitole Rupali Vishwas     | T Y.B.Sc.(C.S.) |
| 10      | Bande Shubhangi Pralhad    | S Y.B.Sc.(C.S.) |
| 11      | Bhujabal Prajakta Ankush   | S Y.B.Sc.(C.S.) |
| 12      | More Ankita Dnyandeo       | S Y.B.Sc.(C.S.) |

Pharata,
Plats Comme

Pharata,
Pharata,
Pist-Pune-412211

In the Kabbdi Tournament 5 boys and 2 Girls teams from different departments had participated from those team in boys Commerce Department team was Runner up team and Arts Department Team was Winner Team and In from Commerce and Computer Science Teams Winner team was Commerce and Runner Up team was of Computer Science.



Final Kabbdi Match of Boys



Final Kabbdi Match of Girls





SHRI VASANTRAO PHARATE-PATIL ART'S, COMMERCE & SCIENCE COLLEGE, MANDAYGAN PHARATA TAL.SHIRUR, DIST. PUNE 442211

Mandavgan
Pherata,
Tal-Shirur,
Dist-Pune-412211

Shri Wagheshwar Gramvikas Pratisthan's Shri Vasantrao Pharate-Patil Arts, Commerce & Science College, Mandavgan Pharata, Tal-Shirur, Dist-Pune.

## **Annual Sports Report 2019-20**

Every Year we arrange sports competition in our College in Youth festival. This Year we had Arranged Kho-Kho Tournament in our College on Wednesday 05-02-2020 Following Students Had Participated in the Kho-Kho Tournament. The Tournament was Inter-Department so there were 5 Boys team participated from each Department and there were 3 Teams of Girls Participated.

### Kho-Kho Boys Team Participation

#### Arts Department Team

| Sr. No. | Name of The P