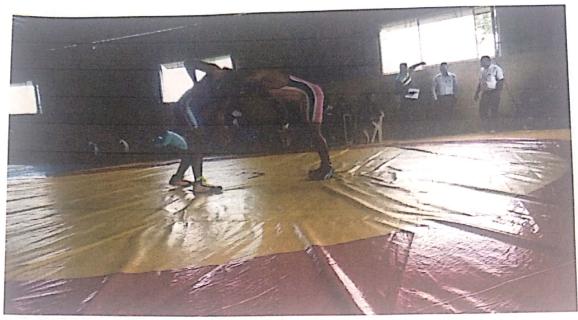

#### Wrestling

Our College Students had participated in the Following Sports Competition

| Sr. | Name of the         | Class        | Event         | Level             |
|-----|---------------------|--------------|---------------|-------------------|
| No. | Students            |              |               |                   |
| 1   | Gund Adarsh Dinesh  | F.Y. B. A.   | Wrestling     | Inter-University  |
|     |                     |              | [Freestyle]   |                   |
| 2   | Pawar Mayur Baliram | F .Y. B. A.  | Wrestling     | Inter-Colligative |
|     |                     |              | [Freestyle]   |                   |
| 3   | Dhumal Amol         | F. Y. B. A.  | Wrestling     | Inter-Zonal       |
|     | Sahebrao            |              | [Freestyle]   |                   |
| 4   | Pawar Mayur Baliram | F.Y. B. A.   | Wrestling     | Inter-Colligative |
|     |                     |              | [Greco-Roman] |                   |
| 5   | Chaugule Sagar      | F. Y. B.Com. | Wrestling     | Inter-Colligative |
|     | Raosaheb            |              | [Freestyle]   |                   |

for the intercollege, Inter-Zonal and Inter-University.

From the Above Students two students had selected for Inter Zonal Matches Gund Adarsh Dinesh and Dhumal Amol Sahebrao and Gund Adesh Dinesh secured first and Got qualified for Inter University Matches.

### **Event - Wrestling (Boys)**

Savitribai Phule Pune University and M. S. Kakade College Baramati had Jointly Organized Inter College Wrestling Competition In which 05 students from our college had participated whose names are given below.

| Sr. No. | Name of the Participated<br>Students | Class    | Weight | Style       |
|---------|--------------------------------------|----------|--------|-------------|
| 1       | Thorat Akshay Laxman                 | F.Y.B.A. | 57 Kg  | Free        |
| 2       | Dhumal Amol Sahebrao                 | S.Y.B.A. | 70 Kg  | Free        |
| 3       | Pawar Mayur Baliram                  | F.Y.B.A. | 70 Kg  | Greco-Roman |
| 4       | Chaugule Sagar Ravsaheb              | F.Y.B.A. | 61 Kg  | Free        |
| 5       | Gund Adarsh Dinesh                   | F.Y.B.A. | 97 Kg  | Free        |

In the following competition our college one student Pawar Mayur Baliram secured third position in 70 kg weight group and two students Secures first position Dhumal Amol Sahebrao (70 Kg) and Gund Adarsh Dinesh (97 Kg) and Got Qualified for the Inter-zonal Matches which will be held at Dada Patil College Karjat.