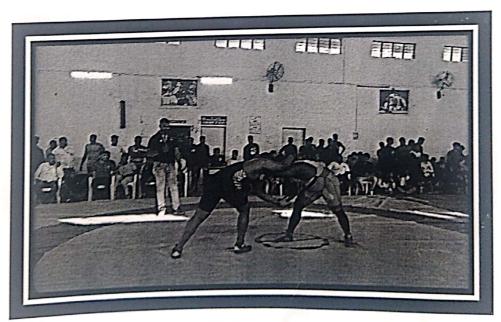

#### Wrestling

Our College Students had participated in the Following Sports Competition

| Sr. | Name of the         | Class        | Event         | Level             |
|-----|---------------------|--------------|---------------|-------------------|
| No. | Students            |              |               |                   |
| 1   | Gund Adarsh Dinesh  | F.Y. B. A.   | Wrestling     | Inter-University  |
|     |                     |              | [Freestyle]   |                   |
| 2   | Pawar Mayur Baliram | F .Y. B. A.  | Wrestling     | Inter-Colligative |
|     |                     |              | [Freestyle]   |                   |
| 3   | Dhumal Amol         | F. Y. B. A.  | Wrestling     | Inter-Zonal       |
|     | Sahebrao            |              | [Freestyle]   |                   |
| 4   | Pawar Mayur Baliram | F.Y. B. A.   | Wrestling     | Inter-Colligative |
|     |                     |              | [Greco-Roman] |                   |
| 5   | Chaugule Sagar      | F. Y. B.Com. | Wrestling     | Inter-Colligative |
|     | Raosaheb            |              | [Freestyle]   |                   |

for the intercollege, Inter-Zonal and Inter-University.

From the Above Students two students had selected for Inter Zonal Matches Gund Adarsh Dinesh and Dhumal Amol Sahebrao and Gund Adesh Dinesh secured first and Got qualified for Inter University Matches.