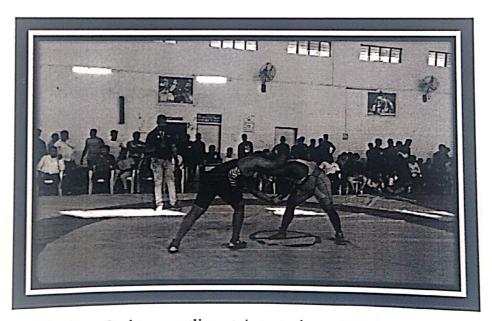

#### 2017-18 Sports Report

#### Wrestling

Our College Students had participated in the Following Sports Competition

| Sr. | Name of the         | Class        | Event         | Level             |
|-----|---------------------|--------------|---------------|-------------------|
| No. | Students            |              |               |                   |
| 1   | Gund Adarsh Dinesh  | F.Y. B. A.   | Wrestling     | Inter-University  |
|     |                     |              | [Freestyle]   |                   |
| 2   | Pawar Mayur Baliram | F .Y. B. A.  | Wrestling     | Inter-Colligative |
|     |                     |              | [Freestyle]   |                   |
| 3   | Dhumal Amol         | F. Y. B. A.  | Wrestling     | Inter-Zonal       |
|     | Sahebrao            |              | [Freestyle]   |                   |
| 4   | Pawar Mayur Baliram | F.Y. B. A.   | Wrestling     | Inter-Colligative |
|     |                     |              | [Greco-Roman] |                   |
| 5   | Chaugule Sagar      | F. Y. B.Com. | Wrestling     | Inter-Colligative |
|     | Raosaheb            |              | [Freestyle]   |                   |

for the intercollege, Inter-Zonal and Inter-University.

From the Above Students two students had selected for Inter Zonal Matches Gund Adarsh Dinesh and Dhumal Amol Sahebrao and Gund Adesh Dinesh secured first and Got qualified for Inter University Matches.