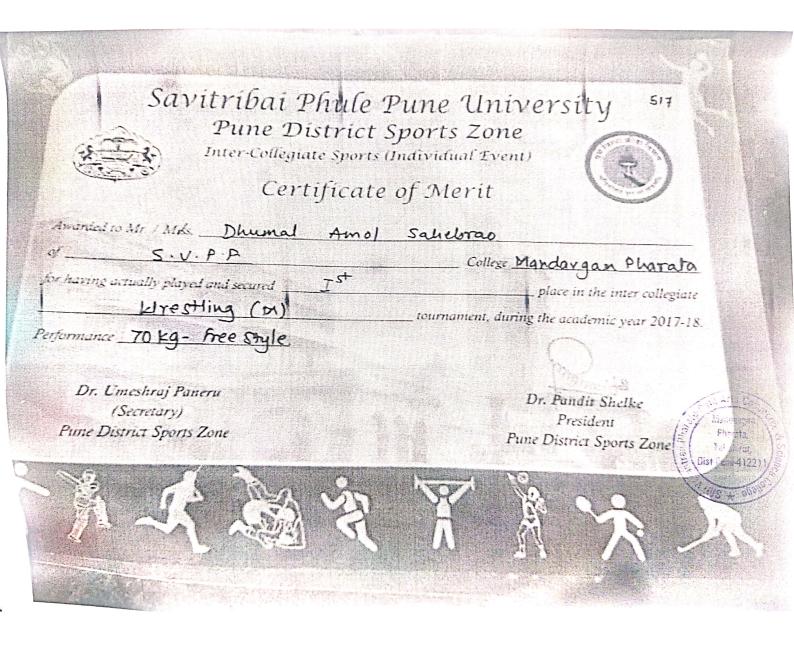

## Savitribai Phule Pune University.

## Pune District Sports Zone

Inter-Collegiate Sports (Individual Event)

035

| Awarded to Mr. / Miss      | Paracas     | Manne                                                                                                                                                                                                                                                                                                                                                                                                                                                                                                                                                                                                                                                                                                                                                                                                                                                                                                                                                                                                                                                                                                                                                                                                                                                                                                                                                                                                                                                                                                                                                                                                                                                                                                                                                                                                                                                                                                                                                                                                                                                                                                                          | Balinam                                                   |
|----------------------------|-------------|--------------------------------------------------------------------------------------------------------------------------------------------------------------------------------------------------------------------------------------------------------------------------------------------------------------------------------------------------------------------------------------------------------------------------------------------------------------------------------------------------------------------------------------------------------------------------------------------------------------------------------------------------------------------------------------------------------------------------------------------------------------------------------------------------------------------------------------------------------------------------------------------------------------------------------------------------------------------------------------------------------------------------------------------------------------------------------------------------------------------------------------------------------------------------------------------------------------------------------------------------------------------------------------------------------------------------------------------------------------------------------------------------------------------------------------------------------------------------------------------------------------------------------------------------------------------------------------------------------------------------------------------------------------------------------------------------------------------------------------------------------------------------------------------------------------------------------------------------------------------------------------------------------------------------------------------------------------------------------------------------------------------------------------------------------------------------------------------------------------------------------|-----------------------------------------------------------|
| of S. V. P.P.              | IAWAY       | Mayur                                                                                                                                                                                                                                                                                                                                                                                                                                                                                                                                                                                                                                                                                                                                                                                                                                                                                                                                                                                                                                                                                                                                                                                                                                                                                                                                                                                                                                                                                                                                                                                                                                                                                                                                                                                                                                                                                                                                                                                                                                                                                                                          |                                                           |
| for naving actually played | and secured | TLAq                                                                                                                                                                                                                                                                                                                                                                                                                                                                                                                                                                                                                                                                                                                                                                                                                                                                                                                                                                                                                                                                                                                                                                                                                                                                                                                                                                                                                                                                                                                                                                                                                                                                                                                                                                                                                                                                                                                                                                                                                                                                                                                           | College Manolavgan - Pharalaplace in the inter collegiate |
| Wrestling                  | See 15.     | The second secon | _tournament, during the academic year 2017-18.            |
| Performance 67 kg          | - Grew, R   | oman                                                                                                                                                                                                                                                                                                                                                                                                                                                                                                                                                                                                                                                                                                                                                                                                                                                                                                                                                                                                                                                                                                                                                                                                                                                                                                                                                                                                                                                                                                                                                                                                                                                                                                                                                                                                                                                                                                                                                                                                                                                                                                                           |                                                           |
| Dr. Umeshraj Pan           | eru         | And the second second                                                                                                                                                                                                                                                                                                                                                                                                                                                                                                                                                                                                                                                                                                                                                                                                                                                                                                                                                                                                                                                                                                                                                                                                                                                                                                                                                                                                                                                                                                                                                                                                                                                                                                                                                                                                                                                                                                                                                                                                                                                                                                          | Dr. Pandit Shelke                                         |

(Secretary) Pune District Sports Zone

President

Pune District Sports Zone

# Savitribai Phule Pune University 017 Pune District Sports Zone

Inter-Collegiate Sports (Individual Event)

### Certificate of Merit