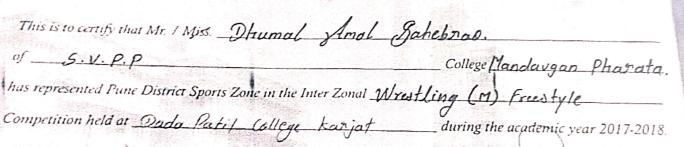

Certificate of Participation

This is to certify that Mr. / Miss. Lund Adarch Dinesh.

of S.V.P.P. College Mandaugan Pharata.

has represented Pune District Sports Zone in the Inter Zonal Wrestling (m) Freestyle

Competition held at Doedo Partit Callege Karjat during the academic year 2017-2018.

Dr. Umeshraj Paneru (Secretary) Pune District Sports Zone Verified & Sign.

Dr. Pandit Shelke President Pune District Sports Zog Savitribai Phule Pune University
Pune District Sports Zone