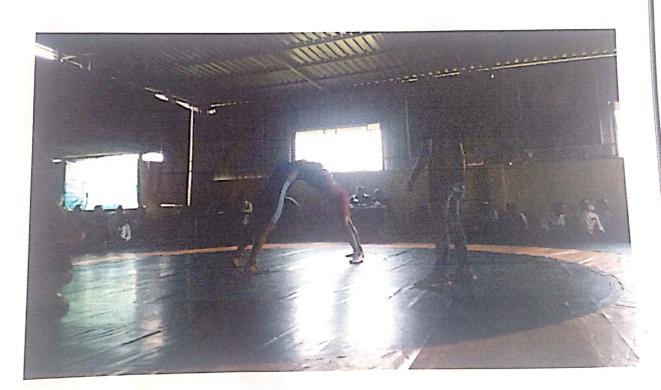

#### Wrestling

Our College Students had participated in the Following Sports Competition

| Sr. | Name of the         | Class        | Event         | Level             |
|-----|---------------------|--------------|---------------|-------------------|
| No. | Students            |              |               |                   |
| 1   | Gund Adarsh Dinesh  | F.Y. B. A.   | Wrestling     | Inter-University  |
|     |                     |              | [Freestyle]   |                   |
| 2   | Pawar Mayur Baliram | F .Y. B. A.  | Wrestling     | Inter-Colligative |
|     |                     |              | [Freestyle]   |                   |
| 3   | Dhumal Amol         | F. Y. B. A.  | Wrestling     | Inter-Zonal       |
|     | Sahebrao            |              | [Freestyle]   |                   |
| 4   | Pawar Mayur Baliram | F.Y. B. A.   | Wrestling     | Inter-Colligative |
|     |                     |              | [Greco-Roman] |                   |
| 5   | Chaugule Sagar      | F. Y. B.Com. | Wrestling     | Inter-Colligative |
|     | Raosaheb            |              | [Freestyle]   |                   |

for the intercollege, Inter-Zonal and Inter-University.

From the Above Students two students had selected for Inter Zonal Matches Gund Adarsh Dinesh and Dhumal Amol Sahebrao and Gund Adesh Dinesh secured first and Got qualified for Inter University Matches.

### **Event - Wrestling (Boys)**

Savitribai Phule Pune University and M. S. Kakade College Baramati had Jointly Organized Inter College Wrestling Competition In which 05 students from our college had participated whose names are given below.

| Sr. No. | Name of the Participated<br>Students | Class    | Weight | Style       |
|---------|--------------------------------------|----------|--------|-------------|
| 1       | Thorat Akshay Laxman                 | F.Y.B.A. | 57 Kg  | Free        |
| 2       | Dhumal Amol Sahebrao                 | S.Y.B.A. | 70 Kg  | Free        |
| 3       | Pawar Mayur Baliram                  | F.Y.B.A. | 70 Kg  | Greco-Roman |
| 4       | Chaugule Sagar Ravsaheb              | F.Y.B.A. | 61 Kg  | Free        |
| 5       | Gund Adarsh Dinesh                   | F.Y.B.A. | 97 Kg  | Free        |

In the following competition our college one student Pawar Mayur Baliram secured third position in 70 kg weight group and two students Secures first position Dhumal Amol Sahebrao (70 Kg) and Gund Adarsh Dinesh (97 Kg) and Got Qualified for the Inter-zonal Matches which will be held at Dada Patil College Karjat.