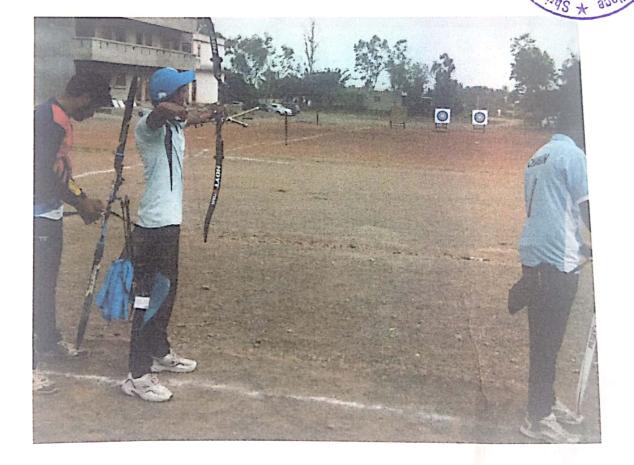

#### **Archery**

| Sr.<br>No. | Name of the<br>Students | Class       | Event             | Level       |
|------------|-------------------------|-------------|-------------------|-------------|
| 1          | Chavan Sagar Mohan      | S. Y. B. A. | Archery [Recurve] | Inter-Zonal |

Above Student from are College had participated in Inter- College Archery competition he secured first and got qualified for Inter-zonal Matches.