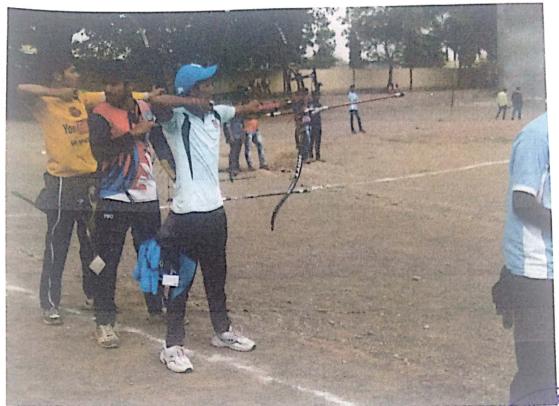

#### अहवाल

सावित्रीबाई फुले पुणे विदयापीठ अंतर्गत भैरवनाथ सायन्स कॉलेज, खुंटगाव ता दौड या ठिकाणी दि . 10/10/2018 रोजी झालेल्या आंतरमहाविदयालयीन आर्चरी स्पर्ध साठी आमच्या श्री . वसंतराव फराटे पाटील महाविदयालयातील एक विदयार्थी खालीलप्रमाणे सहभागी झाले होते .

| अ.क्र | विदयार्थ्याचे नाव | वर्ग     | प्रकार   |
|-------|-------------------|----------|----------|
| 1     | चव्हाण सागर मोहन  | S.Y.B.A. | रिकर्व्ह |

भैरवनाथ सायन्स कॉलेज, खुंटगाव ता दौड या ठिकाणी झालेल्या आंतरमहाविदयालयीन कुस्ती स्पर्धेमध्ये सागर चव्हाण (रिकर्व्ह) प्रथम क्रंमाक मिळवून आंतरविभागीय आर्चरी स्पर्धेसाठी पात्र ठरला . पुढील स्पर्धा के .टी .एच .एम .महाविदयालय नाशिक या ठिकाणी होणार आहे .

#### Event - Archery (Boys)

Savitribai Phule Pune University and Bhairavnath Science College, Khutbav had Jointly Organized Inter College Archery Competition on 10-10-2018 In which 01 students from our college had participated whose name is given below.

| Sr. No. | Name of the Participated<br>Students | Class    | Style   |
|---------|--------------------------------------|----------|---------|
| 1       | Chavan Sagar Mohan                   | S.Y.B.A. | Recurve |

In the following competition our college student Chavan Sagar Mohan secured first position and got qualified for the Inter-zonal Matches which will be held at K.T.H.M. College Nashik.

DCI

PRINCIPAL SHRI VASANTRAO PHARE I - PATIL ART'S, COMMERCE & SCIENCE COLLEGE, MANDAVGAN PHARATA TAL.SHIRUR, DIST. PUNE 412211