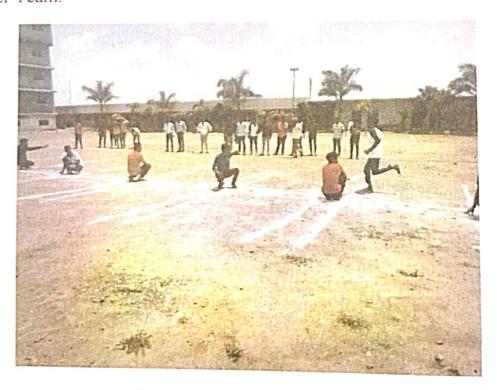

.(C.S.) |
| 3       | Jare Snehal Saurabh      | S.Y.B.Sc.(C.S.) |
| 4       | Sawant Rohini Balaji     | F.Y.B.Sc.(C.S.) |
| 5       | Bande Shubhangi Pralhad  | T.Y.B.Sc.(C.S.) |
| 6       | Bhujabal Prajakta Ankush | T.Y.B.Sc.(C.S.) |
| 7       | More Ankita Dnyandeo     | T Y.B.Sc.(C.S.) |
| 8       | Sakpal Sarika Narayan    | T Y.B.Sc.(C.S.) |
| 9       | Tanpure Nutan Laxman     | T Y.B.Sc.(C.S.) |

In the Kho-Kho Tournament 5 boys and 3 Girls teams from different departments had participated from those team in boys Commerce Department team was Runner up team and Compute Science Department Team was Winner Team and In from Girls between Commerce and Computer Science and Computer Application. Computer Application Team wad Runner Up team was Computer Science team was the Winner Team.



Boys Kho-Kho Final Match



Girls Kho-Kho Final Match



SHRI VASANTRAO PHARATE-PATIL ART'S, COMMERCE & SCIENCE COLLEGE, MANDAVGAN PHARATA

TAL SHIRUR, DIST, PUNE 412211

Shri Wagheshwar Gramvikas Pratisthan's
Shri Vasantrao Pharate-Patil Arts, Commerce & Science College
Mandavgan Pharata, Tal-Shirur, Dist-Pune.

Mandavgan
Phareta,
Tal-Shirur,
Dist-Pune-412211

#### **Annual Sports Report 2021-22**

Every Year we arrange sports competition in our College in Youth festival. This Year we had Arranged Chess Competition in our College on Saturday 05-02-2022 Following Students Had Participated in the Chees Competition.

#### **Boys Participation List**

| Sr. No. | Name of the Students      | Class            |
|---------|---------------------------|------------------|
| 1       | Pravin Bala