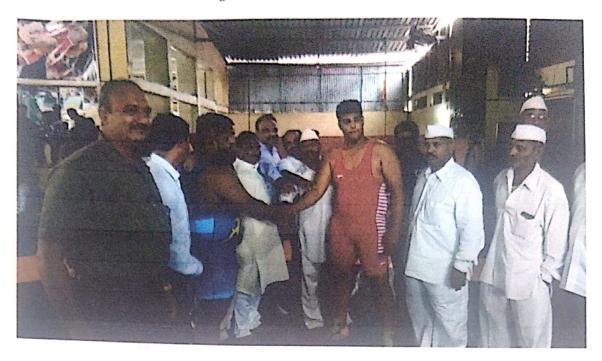

for the intercollege, Inter-Zonal and Inter-University.

From the Above Students two students had selected for Inter Zonal Matches Gund Adarsh Dinesh and Dhumal Amol Sahebrao and Gund Adesh Dinesh secured first and Got qualified for Inter University Matches.