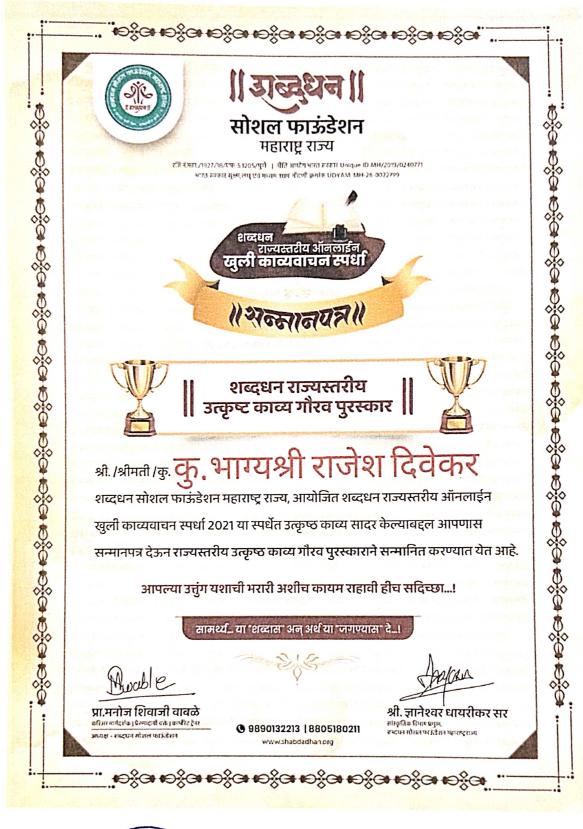

une ID: CAAP014910 Tel.No-(02137) 262222

 $Website-www.svppcollege.com\ E-Mail-acscollege09@gmail.com$ 

#### 2020-21

#### **Cultural Report**

## **Poem Recitation Competition**

For the Academic year 2020-21 as the Corona Pandemic Strike the World there were no competition arranged but on some platform there were some Online competition Arranged in Such one Open Poem Recitation State Level Competition One of our Student had Participated and got First Prize.

| Sr. No. | Name of the Students     | Class         | Level       |
|---------|--------------------------|---------------|-------------|
| 1       | Divekar Bagheshri Rajesh | T. Y. B. Com. | State Level |



PRINCIPAL
SHRI VASANTRAO PHARATE-PATIL ART'S, COMMERCE
& SCIENCE COLLEGE, MANDAVGAN PHARATA
TAL.SHIRUR, DIST. PUNE 412211







PRINCIPAL

SHRI VASANTRAO PHARATE-PATIL ART'S, COMMERCE & SCIENCE COLLEGE, MANDAVGAN PHARATA TAL.SHIRUR, DIST. PUNE 412211



#### Shri Vasantrao Pharate-Patil Arts, Commerce and Science College

Mandavgan Pharata Tal: Shirur, Dist: Pune, Pincode: 412211.
Affiliated to Savitribai Phule Pune University, Pune (ID No PU/PN/AC/392/2009)
AISHE Code: C-41832 Unipune ID: CAAP014910 Tel.No-(02137) 262222

Website-www.svppcollege.com E-Mail-acscollege09@gmail.com

#### 2021-22

#### **Cultural Report**

# **Elocution Competition**

For the Academic year 2021-22 following students had participated for the Elocution Competition held at Daund Taluka Arts and Commerce College, Daund in an event called Satadri Karandak-2021 on 28<sup>th</sup> December 2021.

| Sr. No. | Name of the Students      |